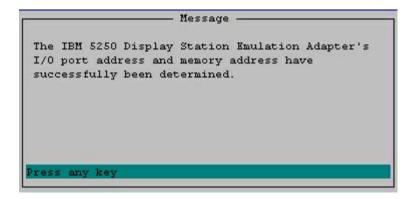

9. You will receive a message after you have automatically configured the settings on your adaptor. Press any key to continue.

2 of 3 2/26/99 10:50 AM

- 10. Press "Escape" to return to the previous menu.
- 11. Select "Test Adapter Configuration" and press enter.