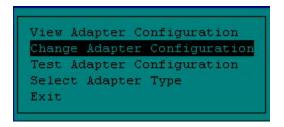

- 3. You will see four options on your next screen. Select the forth option, "Configure Adaptor" and press the "Enter" key.
- 4. The next menu gives you five options, select the forth option "Select Adapter Type" and press the "Enter" key.

View Adapter Configuration Change Adapter Configuration Test Adapter Configuration Select Adapter Type Exit

5. Select your adapter type from the next menu and press the "Enter" key.

1 of 3 2/26/99 10:50 AM

- 6. You will receive three messages, after the third message is displayed, press any key.
- 7. At the next menu select the option "Change Adapter Configuration."

8. Select the option "Automatic Configuration" and press the enter key.