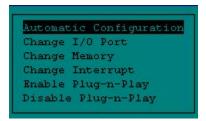

- 6. You will receive three messages, after the third message is displayed, press any key.
- 7. At the next menu select the option "Change Adapter Configuration."

8. Select the option "Automatic Configuration" and press the enter key.